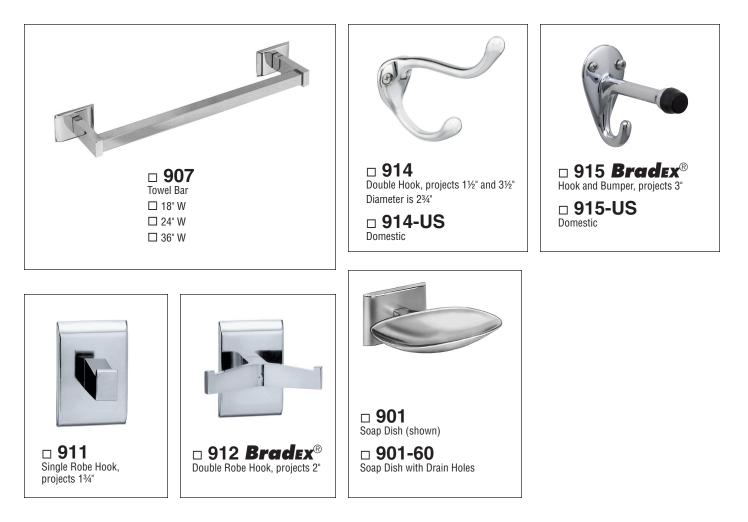

## Chrome-Plated

Surface-Mounted

## **Product Materials**

**UNITS:** forged or cast brass, nickel-plated with highly polished chrome finish.

**ESCUTCHEONS:** 2%"W x 134"H, where applicable, unless otherwise indicated.

## **Guide Specification**

Surface-mounted accessory shall be fabricated of chrome-plated brass.

Orders composed of products indicated as **Bradex**<sup>®</sup> will be available to ship in three days after receipt of order at the factory. There is no pricing penalty for this service from Bradley.