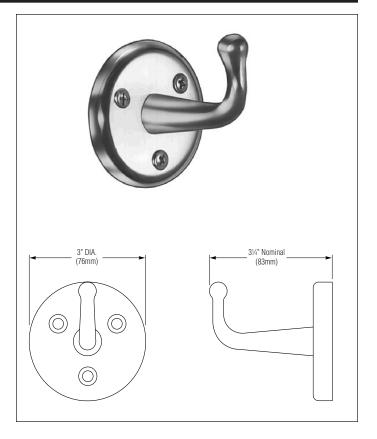

## **Product Materials**

**ROBE HOOK:** forged brass with bright chrome finish.

## Installation

Verify all rough-in dimensions prior to installation. Secure to wall with mounting screws (included) at holes provided.

## **Guide Specification**

Heavy-duty robe hook to be of chrome plated brass with three mounting holes.

Orders composed of products indicated as **Bradex**® will be available to ship in three days after receipt of order at the factory. There is no pricing penalty for this service from Bradley.