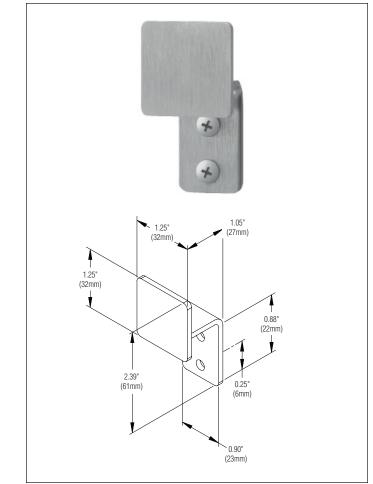

## Installation

Verify all rough-in dimensions prior to installation. Secure to wall with mounting screws (included) at holes provided.