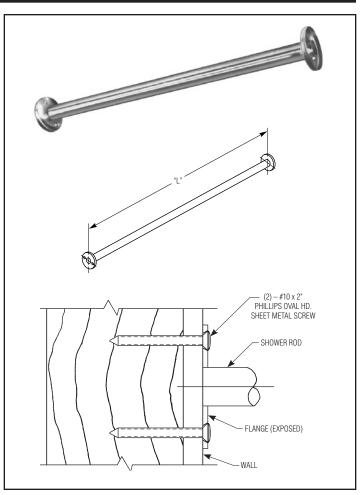

## Installation

Verify all rough-in dimensions prior to installation. To properly engage rod in support flanges, rod length must be no less than approximately ¼" shorter than wall opening. Secure one flange to wall with mounting screws (included) at holes provided. Align mounting holes vertically. Slip opposite flange over rod and secure to opposite wall with rod in place.