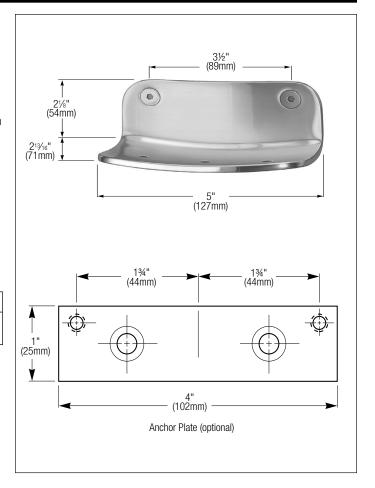

### **Product Materials**

**Soap Dish:** 7 gauge stainless steel with exposed surfaces in architectural satin finish. Formed from single piece of stainless steel. Three drain holes in bottom.

### **Operation**

Three holes in bottom of tray permit water drainage.

#### Installation

Verify all rough-in dimensions prior to installation. Secure to wall with mounting screws (stainless steel  $\frac{1}{4}$ "-20 x  $\frac{1}{4}$ " flat Allen head machine screws included) at holes provided.

## **Guide Specification**

Extra heavy duty soap dish shall be fabricated of 7 gauge (0.1875") satin finish stainless steel and have three holes for drainage. Unit to be mounted with  $\frac{1}{4}$ "-20 x 1 $\frac{1}{4}$ " stainless steel flat Allen head mounting screws (included).

Overall dimensions: 5"W x 2-1/8"H x 2-3/4"D.

Orders composed of products indicated as **BradEX®** will be available to ship in three days after receipt of order at the factory. There is no pricing penalty for this service from Bradley.