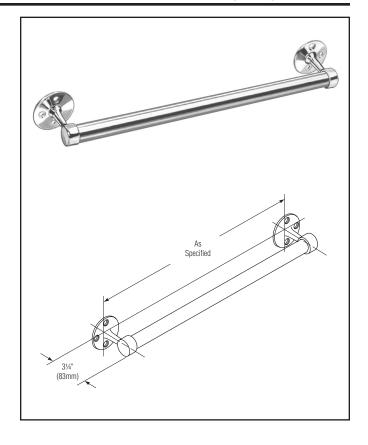

## **Product Materials**

**SUPPORT POSTS:** heavy cast brass, chrome-plated and polished to a satin finish. Stainless steel set screw keeps bar from turning in posts.

**TOWEL BAR:** 18 gauge stainless steel, 1" diameter, seamless construction with satin finish.

## Installation

Verify all rough-in dimensions prior to installation. Secure one support post to finished wall surface with mounting screws (included) at holes provided. Insert bar in posts, secure remaining post to wall. Tighten set screw.

## **Standard Selections**

| SPECIFY LENGTH (must check one) |                               |
|---------------------------------|-------------------------------|
| □ 18" (457mm)                   | □ 24" (610mm) <b>Bradex</b> ® |
| □ 30" (762mm)                   | □ 32" (813mm)                 |