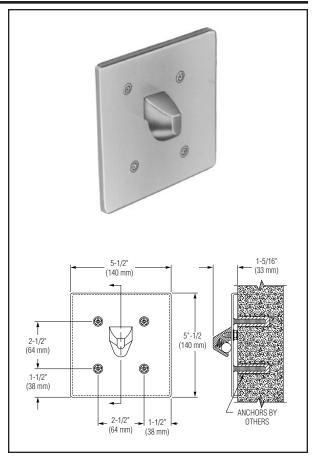

## **Product Materials**

**BACKPLATE:** 14 gauge stainless steel with exposed surfaces in architectural satin finish. One piece formed and ground smooth.

**SAFETY HOOK:** bright, chrome plated brass housing with stainless steel ball and spring. Friction mechanism allows holder to clasp towels, clothing, etc., but releases when excessive force is applied.

## Installation

Verify all rough-in dimensions prior to installation. Unit supplied with  $\frac{1}{4}$ " - 20 x  $\frac{1}{2}$ " T27 torx head machine screws for installation to wall anchors (not included).