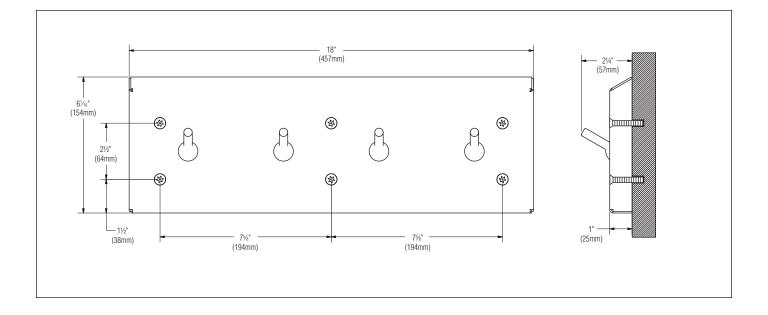

## Installation

Verify all rough-in dimensions prior to installation. Unit supplied with  $\frac{1}{4}$ " - 20 x  $\frac{1}{2}$ " T27 torx head machine screws for installation to wall anchors (not included).