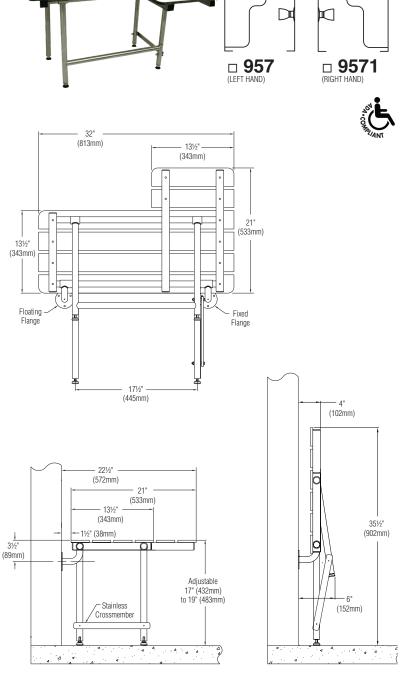

### Product Materials

**FRAME**: stainless steel tubing, 11/4" x 18 gauge sq. main frame with 1" x 18 gauge rd. cross-members.

**WALL FLANGES**: stainless steel, 10 gauge x 3" dia. heliarc welded to 1" rd. x 18 gauge 90 degree leg supports, and to 11/4" rd. x 12 gauge frame hinge couplings. Three mounting holes in each flange.

SWING DOWN LEG: "H"-shaped voke of stainless steel 1" dia. x 18 gauge rd. tubing, heliarc welded to 11/4" rd. x 12 gauge frame hinge couplings.

SEAT: 1/2" thick solid phenolic. White matte finish Melamine bonded onto the phenolic for color. All exposed edges are machined smooth to a uniform dark finish.

## **Guide Specification**

Bariatric Bench Seat frame shall be fabricated of stainless steel tube, 11/4" x 18 gauge sq. main frame with 1" x 18" gauge rd. cross members. The leg is "H"-shaped yoke of stainless steel tubing, 1" x 18 gauge rd. tubing, Heliarc welded to 11/4" rd. x 12 gauge frame hinge.

Overall dimensions: 32" x 221/2".

5/4/2018 Page 1 of 1 This information is subject to change without notice. Bradley\_ShowerSeat\_957\_1