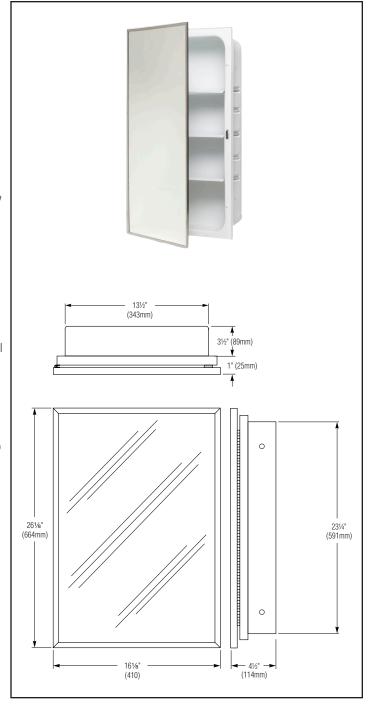

## **Product Materials**

**CABINET:** 26 gauge steel, one-piece drawn construction finished with rust-resistant, baked-on enamel after forming. Sides formed to support adjustable shelf brackets

**D00R:** heavy-duty steel, finished with rust-resistant, baked-on enamel to match cabinet, equipped with full-length piano hinge with built-in stop, protective door bumpers, and a magnetic catch.

**MIRROR:** No. 1 quality, distortion-free, 2mm thick float glass, electrolytically copper-backed with full surround stainless steel frame with tab closure. One year warranty.

SHELVES: (3) prepainted metal.

## Installation

Verify all rough-in dimensions prior to installation. Cabinet requires rough wall opening of 14"W x 24"H x 35/"D. Secured to framing with mounting screws (included) through holes provided.