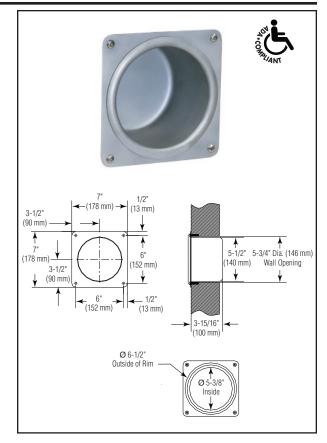

#### Installation

Verify all rough-in dimensions prior to installation. Requires circular rough wall opening 5-3/4" diameter x 4-1/4"D. Unit supplied with 1/4" –  $20 \times 1$ " T27 torx head machine screws for installation to wall anchors (not included).

Overall dimensions: 7"W x 7"H x 4-1/2"D.