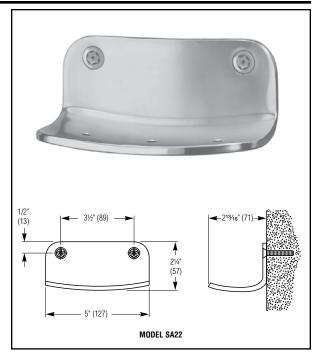

## Security soap dish: Model SA22 – Front Mounted

## **Product Materials**

**SOAP DISH:** 7 gauge stainless steel with exposed surfaces in architectural satin finish. Formed from single piece of stainless steel with three drain holes.

MODEL SA22 MOUNTING: Soap dish is supplied with 1/4" - 20 x 11/2" T27 torx head machine screws for installation to wall anchors (not included).