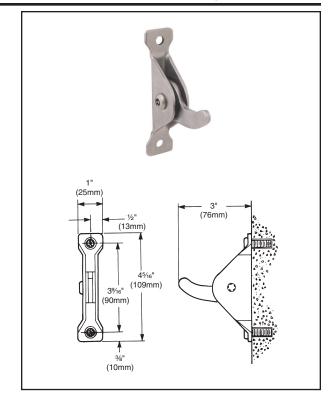

## Security clothes hook:

☐ Model SA37 - Front-Mounted **Bradex**®

## **Product Materials**

**SAFETY HOOK:** 11 gauge stainless steel bracket with 7 gauge stainless steel hook. Hook is secured to bracket with torx-head screw and rubber friction washers. Unit manufactured to release when more than 30 lbs. of force is applied. Tension adjustment can be made by use of torx driver. Any adjustments made to the tension of the hook should allow the hook to release between 10 and 30 lbs. of force.

## Installation

Verify all rough-in dimensions prior to installation. Unit supplied with  $\frac{1}{4}$ " – 20 x 1" T27 torx head machine screws for installation to wall anchors (not included).

Orders composed of products indicated as **Bradex**® will be available to ship in three days after receipt of order at the factory. There is no pricing penalty for this service from Bradley.