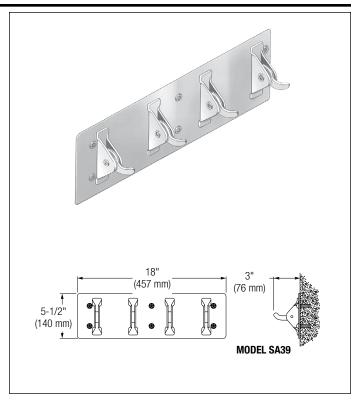

## Model SA39 - Front-Mounted

**MODEL SA39 MOUNTING:** Unit supplied with  $\frac{1}{4}$ " - 20 x 1" T27 Torx-head machine screws for installation to wall anchors (not included).

| Standard Selections           |  |
|-------------------------------|--|
| Wall Thickness (must specify) |  |
| Specify Thickness:            |  |