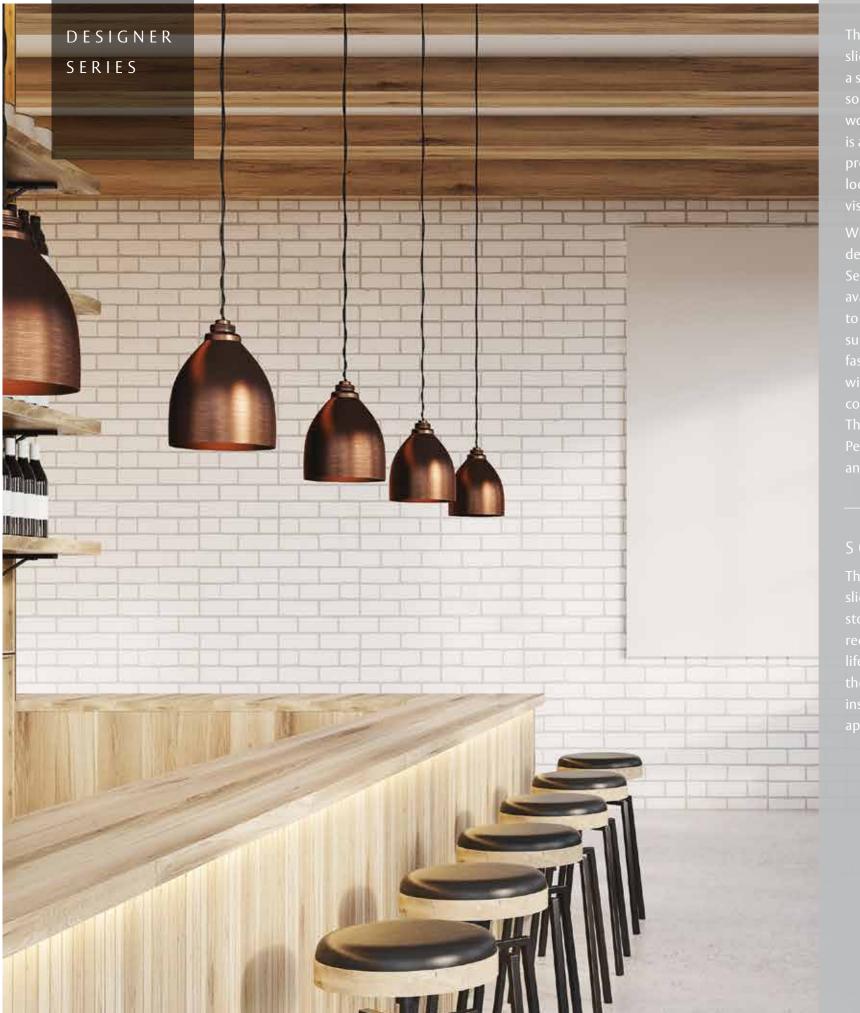

# PREMIUM FINISHE

The Pemko Designer Series offers the flexibility and choice of five finishes. All Stainless Steel hangers feature a matching machined solid stainless steel wheel for a clean and contemporary look. Industrial Steel or the textured Wrought Black finish are perfect for rustic industrial environments, for example, barn door style installations. For a more modern approach, Black Suede and 10BE Satin Bronze are a good fit for nearly any setting. With such an assortment of styles and finishes, the Designer Series offers a solution for any décor.