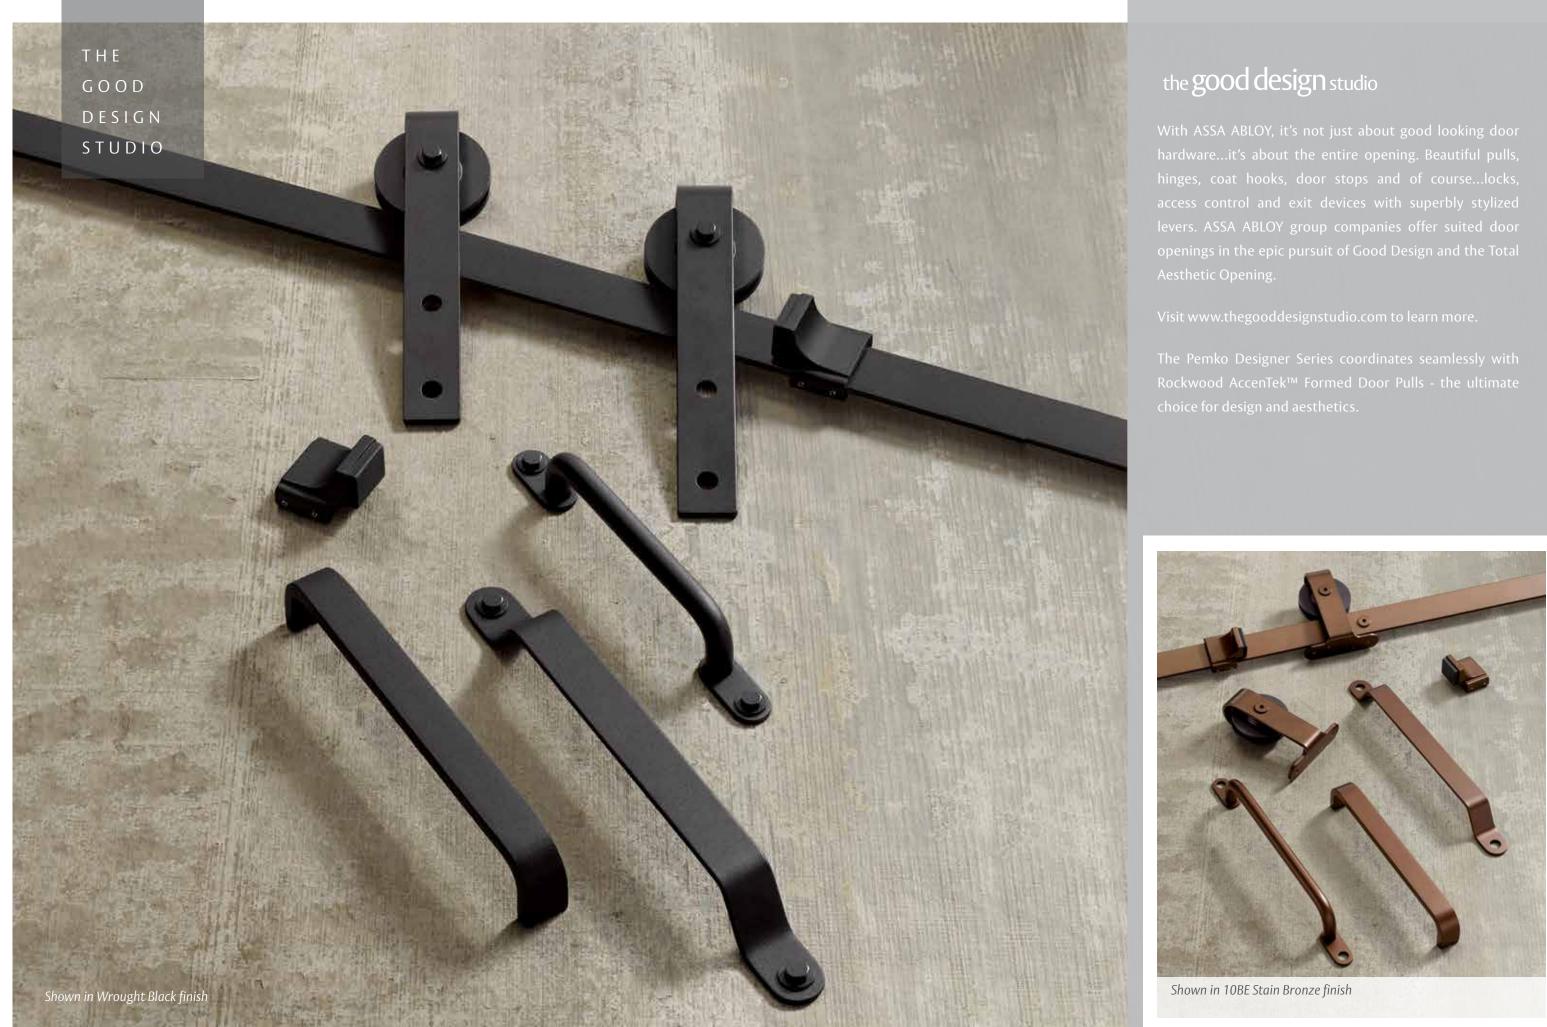

# PREMIUM FINISHE

The Pemko Designer Series offers the flexibility and choice of five finishes. All Stainless Steel hangers feature a matching machined solid stainless steel wheel for a clean and contemporary look. Industrial Steel or the textured Wrought Black finish are perfect for rustic industrial environments, for example, barn door style installations. For a more modern approach, Black Suede and 10BE Satin Bronze are a good fit for nearly any setting. With such an assortment of styles and finishes, the Designer Series offers a solution for any décor.

## 0BE Satin Bronze der Coated Steel

Black Suede der Coated Steel

Wrought Black Fextured Powder Coated Steel

The ASSA ABLOY Group is the global leader in access solutions. Every day, we help billions of people experience a more open world.