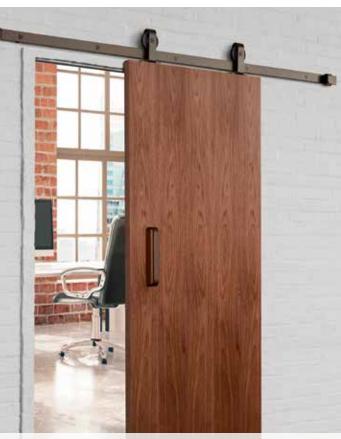

# Architectural Door Accessories Pemko Designer Series

Experience a safer and more open world

DSG-FT-03 shown in 10BE Satin Bronze

DSG-FT-04 shown with Soft close in BSP Black Suede Powder Coat

and the

e sais