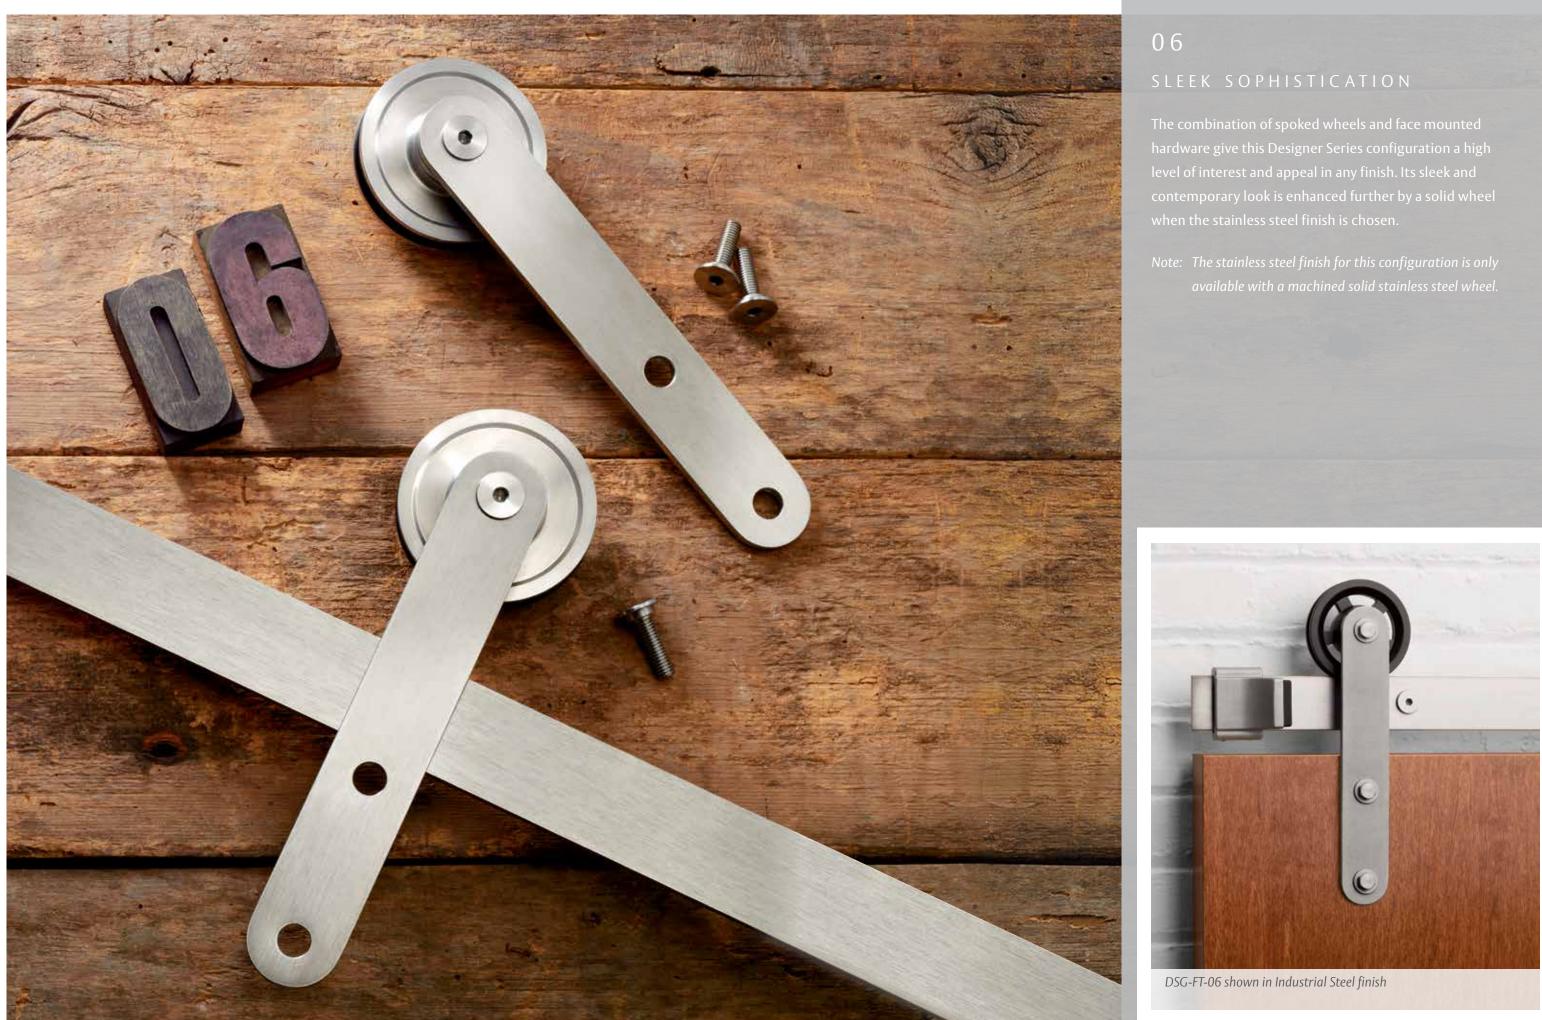

# Architectural Door Accessories Pemko Designer Series

Experience a safer and more open world

DSG-FT-03 shown in 10BE Satin Bronze

DSG-FT-04 shown with Soft close in BSP Black Suede Powder Coat

and the

e sais