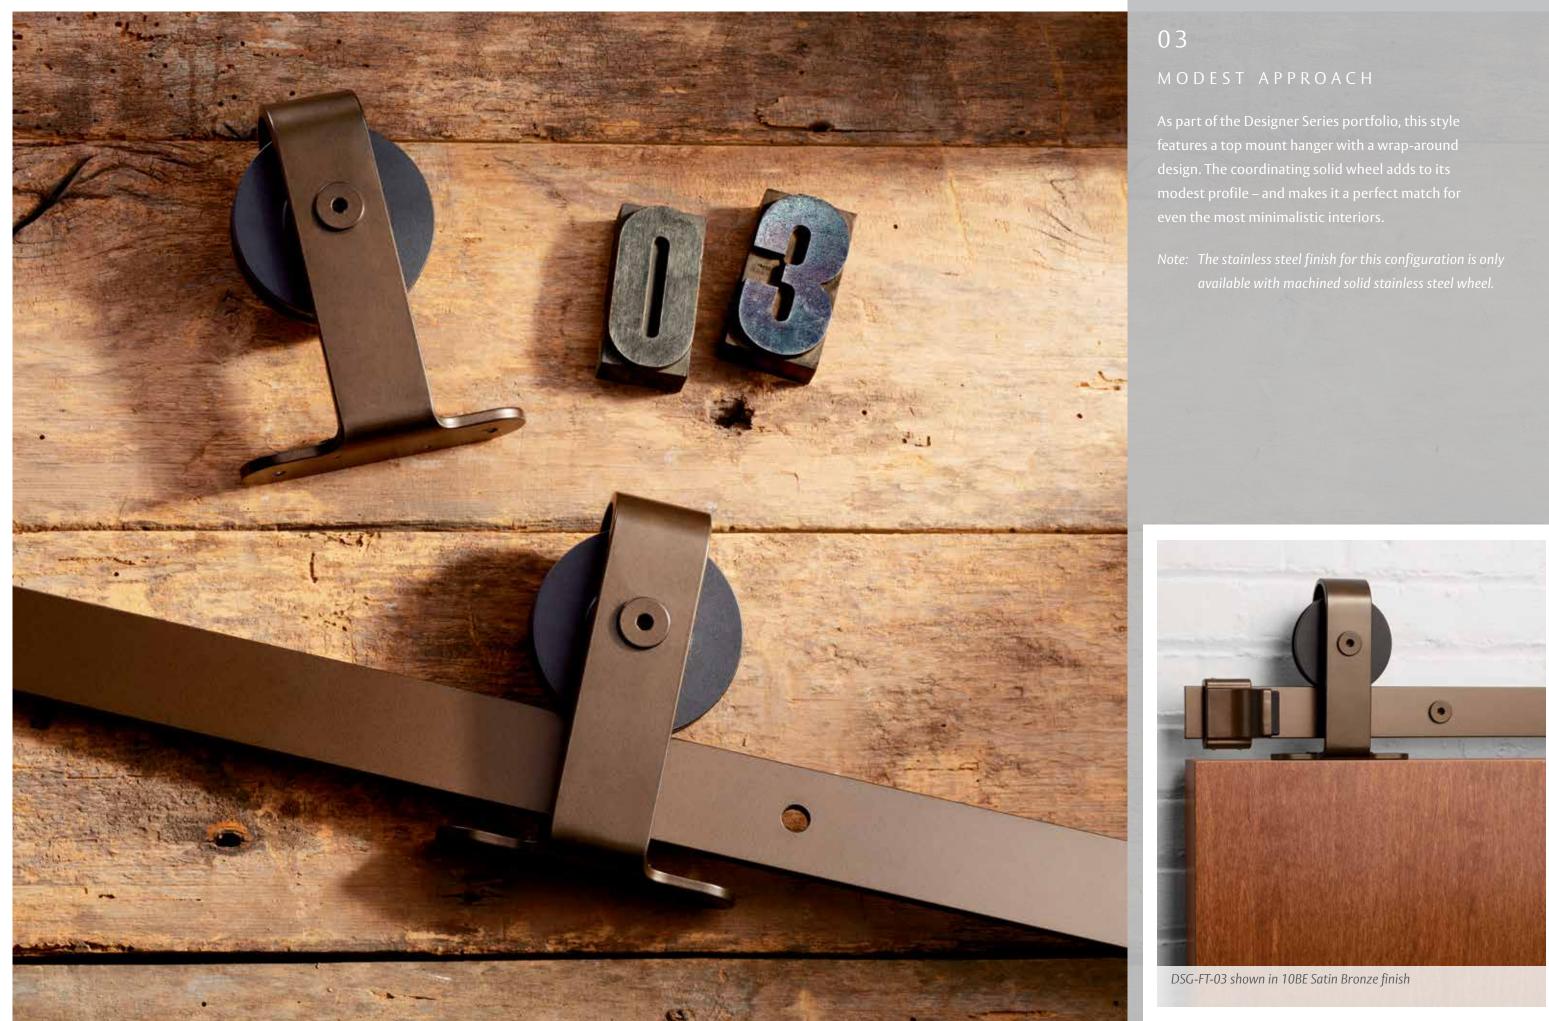

# PREMIUM FINISHE

The Pemko Designer Series offers the flexibility and choice of five finishes. All Stainless Steel hangers feature a matching machined solid stainless steel wheel for a clean and contemporary look. Industrial Steel or the textured Wrought Black finish are perfect for rustic industrial environments, for example, barn door style installations. For a more modern approach, Black Suede and 10BE Satin Bronze are a good fit for nearly any setting. With such an assortment of styles and finishes, the Designer Series offers a solution for any décor.