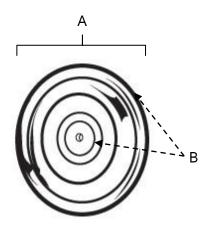

## **PRODUCT SHEET**

| ltem#                    | Α      | В    |
|--------------------------|--------|------|
| <b>A1453</b> (for A1452) | 1 5/8" | 1/4" |
| <b>A1460</b> (for A1451) | 1 3/8" | 1/4" |

KEY:

A - Length and Width B - Projection

NOTE: Dimensions and specifications are subject to change without notice.