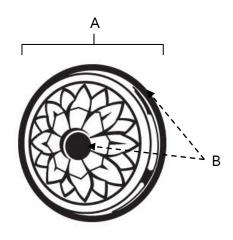

## **PRODUCT SHEET**

| ltem#                    | Α      | В    |
|--------------------------|--------|------|
| <b>A1473</b> (for A1472) | 1 5/8" | 1/4" |
| <b>A1474</b> (for A1471) | 1 3/8" | 1/4" |

KEY:

A - Length and Width B - Projection

NOTE: Dimensions and specifications are subject to change without notice.