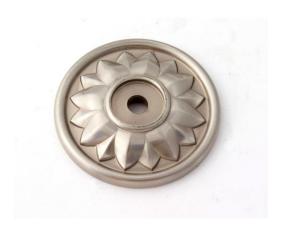

## **SPECIFICATIONS**

# **FIORE**

**ROSETTES** 



## **FEATURES**

Traditional styling Multiple finishes Concealed installation

#### **WARRANTY**

Limited lifetime

#### **FINISHES**

Antique English Matte (AEM) Barcelona (BARC) Bronze (BRZ) Chocolate Bronze (CHBRZ) Polished Antique (PA) Satin Nickel (SN)

### **MATERIAL**

**Brass** 

## **PRODUCT SHEET**



| ltem#                    | Α      | В    |
|--------------------------|--------|------|
| <b>A1473</b> (for A1472) | 1 5/8" | 1/4" |
| <b>A1474</b> (for A1471) | 1 3/8" | 1/4" |

KEY:

A - Length and Width B - Projection

NOTE: Dimensions and specifications are subject to change without notice.