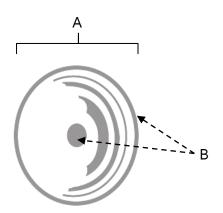

## **PRODUCT SHEET**

| ltem#                    | Α      | В    |
|--------------------------|--------|------|
| <b>A1503</b> (for A1501) | 1 3/8" | 1/4" |
| <b>A1504</b> (for A1502) | 1 5/8" | 1/4" |

KEY:

Length and Width
Projection

NOTE: Dimensions and specifications are subject to change without notice.