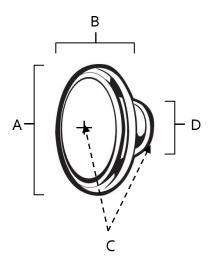

# **PRODUCT SHEET**

| ltem# | Α      | В  | C  | D    |
|-------|--------|----|----|------|
| A1560 | 1 1/2" | 1" | 1" | 1/2" |

KEY:

A - Length
B - Width
C - Projection

D - Mount Length and Width

NOTE: Dimensions and specifications are subject to change without notice.