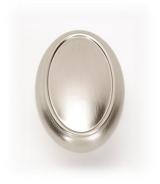

# CLASSIC TRADITIONAL

**OVAL KNOB** 

### **FINISHES**

Polished Brass (PB)
Polished Chrome (PC)
Antique English (AE)
Antique English Matte (AEM)
Barcelona (BARC)
Bronze (BRZ)
Chocolate Bronze (CHBRZ)
Polished Nickel (PN)
Satin Nickel (SN)