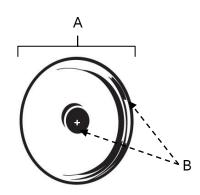

# **PRODUCT SHEET**

| ltem#                    | Α      | В    |
|--------------------------|--------|------|
| <b>A1563</b> (for A1561) | 1 3/8" | 1/8″ |
| <b>A1564</b> (for A1462) | 1 5/8" | 1/8" |

KEY:

A - Length and Width B - Projection

NOTE: Dimensions and specifications are subject to change without notice.