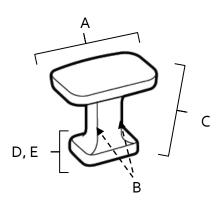

## **PRODUCT SHEET**

| ltem#  | Α  | В    | C  | D(L) | E (W) |
|--------|----|------|----|------|-------|
| A252-1 | 1" | 1/4" | 1" | 5/8″ | 7/16" |

KEY:

 A
 Overall Length

 B
 Handle Width

 C
 Projection

 D
 Mount Length

 E
 Mount Width

NOTE: Dimensions and specifications are subject to change without notice.

T 818.882.6028 F 818.700.1540 www.alnoinc.com