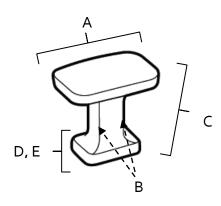

## **PRODUCT SHEET**

| ltem#   | Α      | В     | C      | D(L) | E (W) |
|---------|--------|-------|--------|------|-------|
| A252-38 | 1 1/2" | 5/16" | 1 1/8" | 3/4" | 1/2"  |

KEY:

A - Overall Length
B - Handle Width
C - Projection
D - Mount Length
E - Mount Width