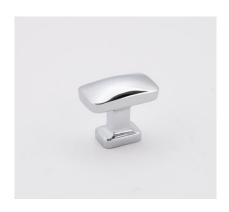

# Cloud

1 1/2" Knob

#### **FEATURES**

Modern styling Multiple finishes Concealed installation

#### **FINISHES**

Polished Chrome (PC)
Polished Brass (PB)
Bronze (BRZ)
Chocolate Bronze (CHBRZ)
Pewter (PEW)
Polished Nickel (PN)
Satin Nickel (SN)

#### **MATERIAL**

**Brass** 