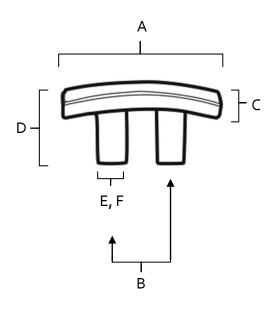

# **PRODUCT SHEET**

| Item# | Α  | В    | C    | D  | E (L)  | F (W) |
|-------|----|------|------|----|--------|-------|
| A418  | 2" | 3/4" | 1/4" | 1" | 11/32" | 1/4"  |

KEY:

 A
 Overall Length

 B
 Center to Center

 C
 Handle Width

 D
 Projection

 E
 Mount Length

 F
 Mount Width

NOTE: Dimensions and specifications are subject to change without notice.