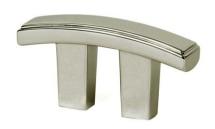

# **ARCH**

PULL A418

#### **FEATURES**

Modern styling Multiple finishes Concealed installation

#### **MATERIAL**

**Brass** 