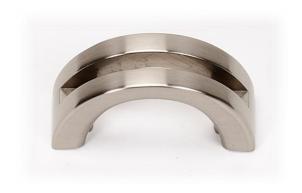

# **SPECIFICATIONS**

# SLIT-TOP PULLS



# **FEATURES**

Modern styling Multiple finishes Concealed installation

#### **WARRANTY**

Limited lifetime

# **FINISHES**

Polished Brass (PB)
Polished Chrome (PC)
Bronze (BRZ)
Chocolate Bronze (CHBRZ)
Polished Nickel (PN)
Satin Nickel (SN)

# **MATERIAL**

**Brass** 

# **PRODUCT SHEET**



| ltem# | Α  | В      | C    | D  | E     |
|-------|----|--------|------|----|-------|
| A421  | 2" | 1 1/2" | 3/4" | 1" | 7/16" |

KEY:

A - Overall Length
B - Center to Center
C - Handle Width
D - Projection
E - Mount Length

NOTE: Dimensions and specifications are subject to change without notice.