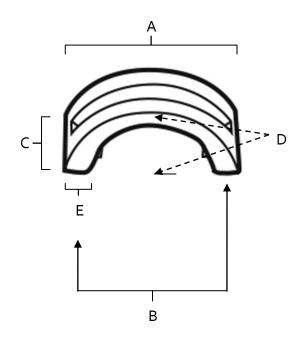

# **PRODUCT SHEET**

| ltem# | Α  | В      | C    | D  | E     |
|-------|----|--------|------|----|-------|
| A421  | 2" | 1 1/2" | 3/4" | 1" | 7/16" |

KEY:

A - Overall Length
B - Center to Center
C - Handle Width
D - Projection
E - Mount Length