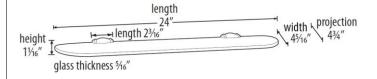

#### Item#

A6750-18

A6750-24

\*Maximum weight capacity: 10 lbs.

NOTE: Dimensions and specifications are subject to change without notice.