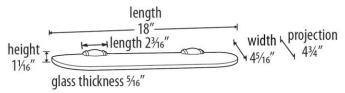

#### Item#

A6750-18

A6750-24

\*Maximum weight capacity: 10 lbs.

NOTE: Dimensions and specifications are subject to change without notice.