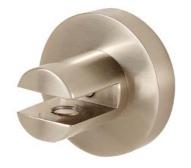

## CONTEMPORARY I SHELF BRACKETS

 $\begin{array}{c} \text{width 2''} \text{ projection} \\ \text{height} \\ 2'' \\ \end{array} \end{array}$ 

**PRODUCT SHEET** 

**FEATURES** Modern styling

Multiple finishes Concealed installation