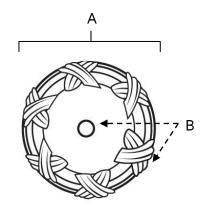

#### MATERIAL

Brass

| ltem#                     |                       |                    | А                | В    |  |
|---------------------------|-----------------------|--------------------|------------------|------|--|
| <b>A885-5</b><br>(for A88 | <b>8</b><br>D-14 & A8 | 380-38)            | 1 5/8″           | 1/4″ |  |
| <b>КЕҮ:</b><br>А<br>В     |                       | Length<br>Projecti | and Width<br>ion |      |  |