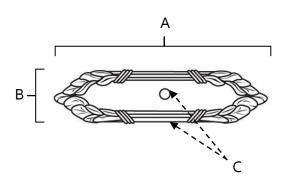

#### **MATERIAL**

**Brass** 

| ltem#                   | Α      | В  | С    |
|-------------------------|--------|----|------|
| A886                    | 4 1/4" | 1" | 1/4" |
| (for A880-14 & A880-38) |        |    |      |

KEY:

A - Length
B - Width
C - Projection

 $\label{eq:NOTE:Dimensions} \ \text{and specifications are subject to change without notice}.$