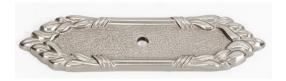

# **RIBBON & REED**

**BACKPLATE** 

### **FEATURES**

Traditional styling Multiple finishes Concealed installation

### **FINISHES**

Antique English (AE)
Antique English Matte (AEM)
Polished Antique (PA)
Polished Brass (PB)
Satin Nickel (SN)

#### **MATERIAL**

**Brass** 

| ltem#                   | Α      | В  | С    |
|-------------------------|--------|----|------|
| A886                    | 4 1/4" | 1" | 1/4" |
| (for A880-14 & A880-38) |        |    |      |