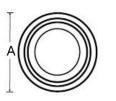

#### **MATERIAL**

**Brass** 

| ltem# | Α  | В  | С    |
|-------|----|----|------|
| A9024 | 3" | 3" | 1/2" |

KEY:

A - Length
B - Width
C - Projection

**Grab Bar Sold Separately** 

NOTE: Dimensions and specifications are subject to change without notice.