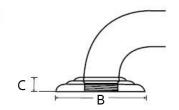

#### **MATERIAL**

**Brass** 

| ltem# | Α  | В  | С    |
|-------|----|----|------|
| A9024 | 3" | 3" | 1/2" |

KEY:

A - Length
B - Width
C - Projection

**Grab Bar Sold Separately** 

NOTE: Dimensions and specifications are subject to change without notice.