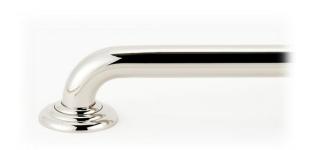

## **FEATURES**

Modern styling Multiple finishes Concealed installation

#### **FINISHES**

Polished Brass (PB)
Polished Brass/Non-lacquered (PB/NL)
Polished Chrome (PC)
Polished Nickel (PN)
Satin Nickel (SN)