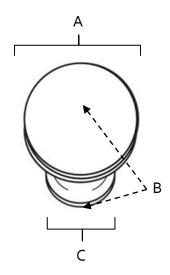

# **PRODUCT SHEET**

| ltem#   | Α      | В      | С    |
|---------|--------|--------|------|
| A930-1  | 1"     | 1"     | 3/4" |
| A930-18 | 1 1/8" | 1 1/8" | 7/8" |
| A930-38 | 1 3/8" | 1 3/8" | 1"   |

KEY:

A - Length and Width B - Projection

- Mount Length and Width

 ${\sf NOTE:}\ \ {\sf Dimensions}\ {\sf and}\ {\sf specifications}\ {\sf are}\ {\sf subject}\ {\sf to}\ {\sf change}\ {\sf without}\ {\sf notice}.$