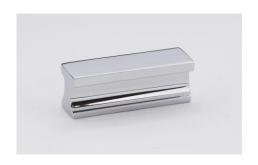

# **LINEAR**

**TAB PULLS** 

### **FEATURES**

Modern styling Multiple finishes Concealed installation

### **FINISHES**

Bronze (BRZ)
Matte Black (MB)
Polished Brass (PB)
Polished Chrome (PC)
Polished Nickel (PN)
Satin Nickel (SN)

### **MATERIAL**

**Brass** 