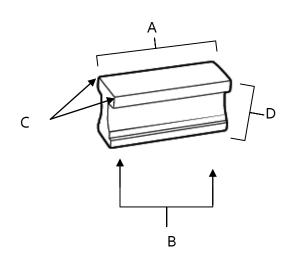

## **PRODUCT SHEET**

| ltem#   | Α  | В      | C    | D    |
|---------|----|--------|------|------|
| A965-15 | 2" | 1 1/2" | 5/8" | 7/8" |

KEY:

 A
 Overall Length

 B
 Center to Center

 C
 Handle Width

 D
 Projection