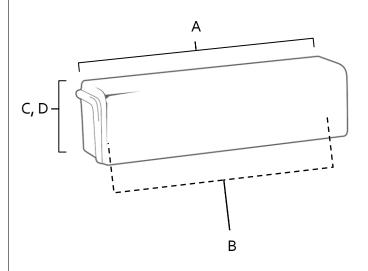

## **PRODUCT SHEET**

| ltem#            | Α      | В  | C    | D    |
|------------------|--------|----|------|------|
| A986-3<br>A986-4 | 3 3/8" | 3" | 3/4" | 3/4" |
| A986-4           | 4 3/8" | 4" | 3/4" | 3/4" |

KEY:

 A
 Overall Length

 B
 Center to Center

 C
 Width

 D
 Projection

NOTE: Dimensions and specifications are subject to change without notice.