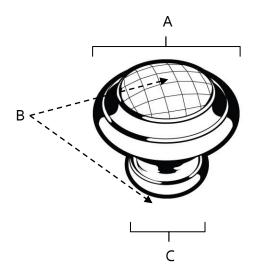

# **PRODUCT SHEET**

| ltem# | Α      | В      | С    |
|-------|--------|--------|------|
| C211  | 1 1/4" | 1 1/8" | 3/4" |

KEY:

A - Length and Width
B - Projection

C - Mount Length and Width

NOTE: Dimensions and specifications are subject to change without notice.