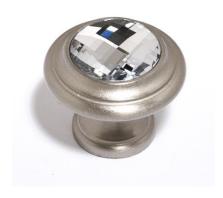

# **CRYSTAL**

# **ROUND CRYSTAL KNOB**

## **FINISHES**

Polished Brass (PB)
Polished Chrome (PC)
Bronze (BRZ)
Polished Antique (PA)
Polished Nickel (PN)
Satin Nickel (SN)
Gold (GLD)

#### **MATERIAL**

Brass Swarovski Crystal