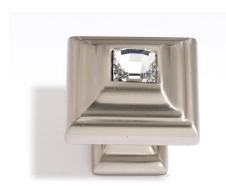

# **CRYSTAL**

# **SMALL SQUARE KNOB**

#### **MATERIAL**

Brass Swarovski Crystal