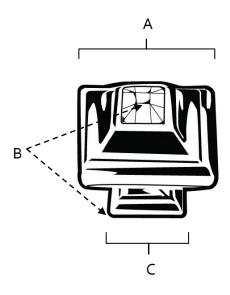

## **PRODUCT SHEET**

| ltem# | Α      | В      | С    |
|-------|--------|--------|------|
| C213  | 1 1/4" | 1 1/4" | 3/4" |

KEY:

Length and Width
Projection

C - Mount Length and Width

NOTE: Dimensions and specifications are subject to change without notice.