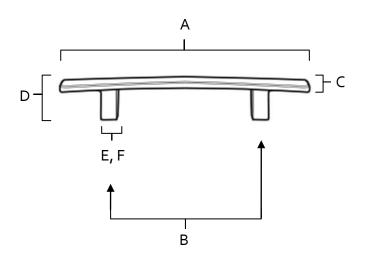

# **PRODUCT SHEET**

| ltem#              | Α   | В   | C    | D      | E (L) | F (W) |
|--------------------|-----|-----|------|--------|-------|-------|
| D419-12<br>D419-18 | 15" | 12" | 1/2" | 1 7/8" | 7/16" | 5/16" |
| D419-18            | 21" | 18" | 5/8" | 2 3/8" | 1/2"  | 6/16" |

KEY:

 A
 Overall Length

 B
 Center to Center

 C
 Handle Width

 D
 Projection

 E
 Mount Length

 F
 Mount Width

NOTE: Dimensions and specifications are subject to change without notice.