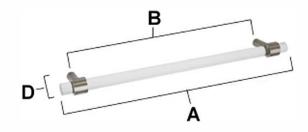

## **PRODUCT SHEET**

NOT RECOMENDED FOR APPLIANCES-ACRYLIC WILL BREAK

| Item#              | Α   | В   | C D        | E    |
|--------------------|-----|-----|------------|------|
| D860-12<br>D860-18 | 14" | 12" | 5/8"2 1/4" | 2/2" |
| D860-18            | 20" | 18" | 5/8"2 1/4" | 1/2" |

KEY:

A Overall Length
B Center to Center
C Handle Width
D Projection
E Mount Length and Width

. Mount Length and Width

NOTE: Dimensions and specifications are subject to change without notice.