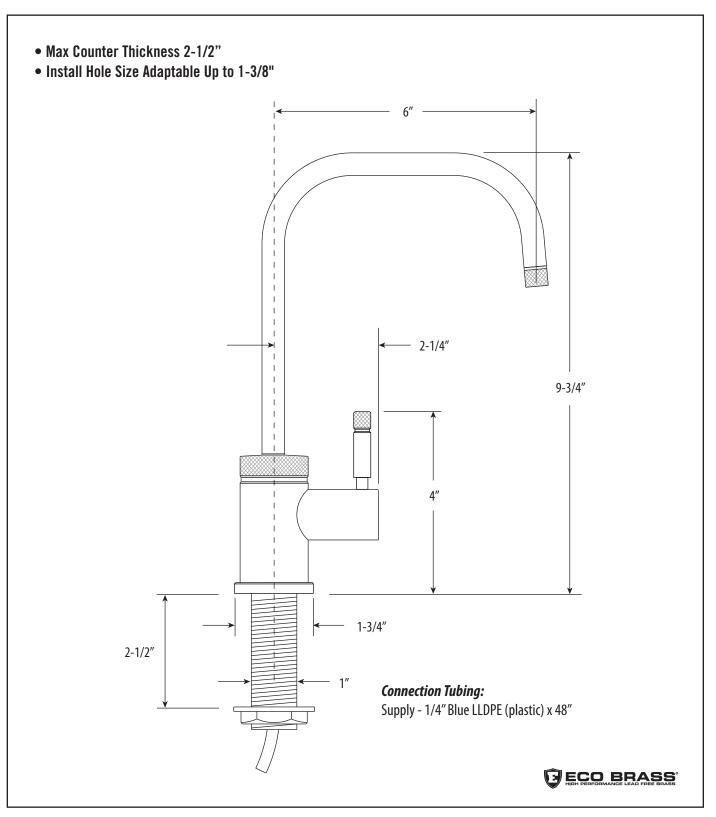

## INDUSTRIAL COLD ONLY FILTRATION FAUCET / 2 BEND U-SPOUT

DIMENSIONS MAY VARY AND ARE SUBJECT TO CHANGE. NO RESPONSIBILITY IS ASSUMED FOR USE OF SUPERCEDED OR VOIDED DATA

## INDUSTRIAL COLD ONLY FILTRATION FAUCET / 2 BEND U-SPOUT

#### FEATURES

- Cold filtered water on demand.
- For use with Waterstone Filtration System.
- Modern knurling gives industrial look.
- Matches all Waterstone industrial style faucets and accessories.
- 2 bend U-spout has 6" reach and can swivel 360 degrees.
- 1.1 gpm maximum flow rate.
- Ergonomic single lever handle.
- Resistant to reverse osmosis water.
- Made from eco-friendly solid brass or 316 stainless steel.
- 1/4 turn ceramic disk valve cartridge.
- 1/4" x 48" blue plastic supply line.
- Lifetime functional warranty.
- Made in the USA.