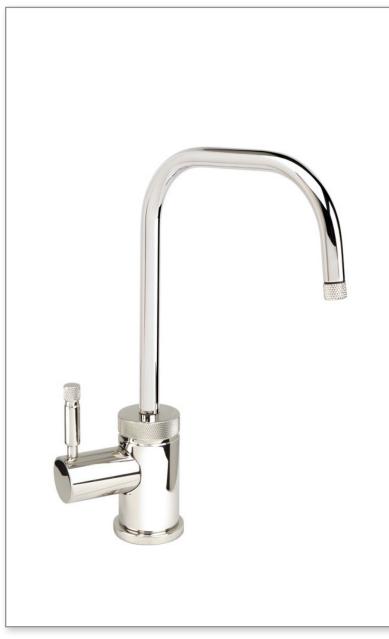

#### **CODES/STANDARDS APPLICABLE**

Specified model meets or exceeds the following:

- ASME A112.18.1
- CSA B125.1
- NSF 61, 372
- CALGreen
- ADA compliant

Finish Shown - Polished Nickel