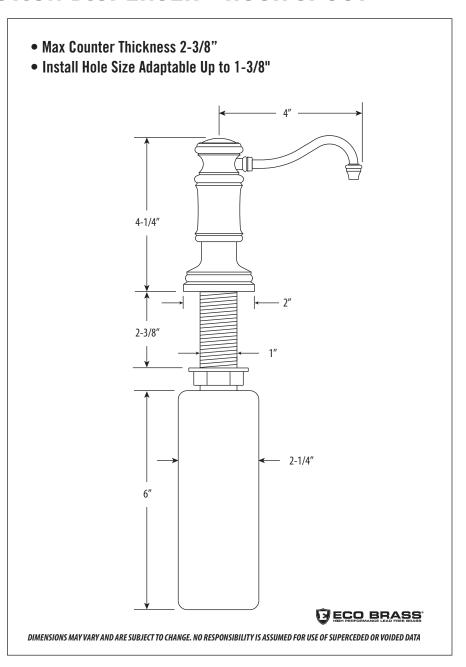

## TRADITIONAL SOAP/LOTION DISPENSER - HOOK SPOUT

## **PRODUCT DESCRIPTION**

- Replaces unsightly soap bottles.
- Above the deck design.
- Easy operation and eliminates broken fingernails.
- · Hook spout design.
- Internal guides for smooth pump action and solid feel.
- Anti-wick tip helps protect delicate patina finishes.
- · Solid brass construction.
- Easy refill from top of sink.
- 12 oz. capacity (approx).
- 3 accent buttons included.
- · Made in the USA.