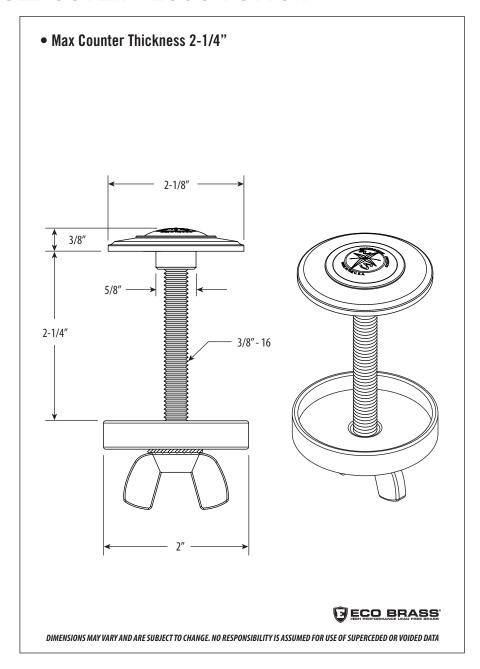

#### **PRODUCT DESCRIPTION**

- Covers unused sink holes.
- 2-1/8" diameter covers standard size sink holes.
- Perfect for 2-holed Bridge Faucets.
- Mounting hardware included for easy installation
- Matches traditional faucet Suites.
- Stylish compass logo button.
- Solid brass construction.
- Made in the USA.