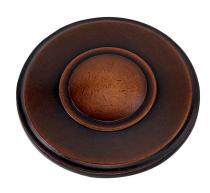

#### **PRODUCT DESCRIPTION**

- Covers unused sink holes.
- 2-1/8" diameter covers standard size sink holes.
- Perfect for 2-holed Bridge Faucets.
- Mounting hardware included for easy installation
- Matches traditional faucet Suites.
- Stylish finish button.
- Solid brass construction.
- Made in the USA.