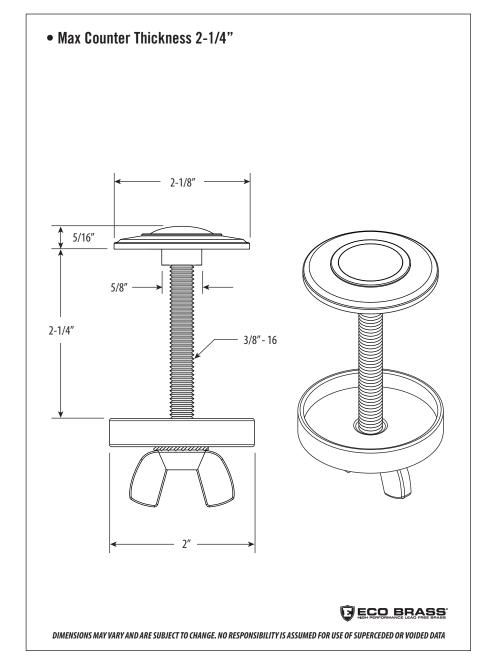

#### **PRODUCT DESCRIPTION**

- Covers unused sink holes.
- 2-1/8" diameter covers standard size sink holes.
- Perfect for 2-holed Bridge Faucets.
- Mounting hardware included for easy installation
- Matches traditional faucet Suites.
- Stylish finish button.
- Solid brass construction.
- Made in the USA.