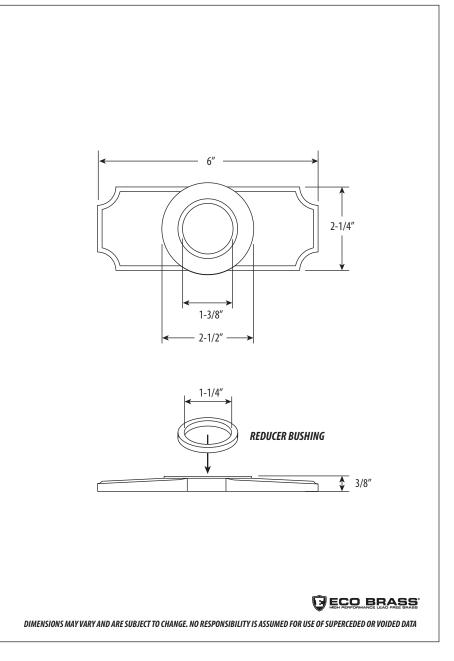

## **PRODUCT DESCRIPTION**

- 6" base plate for concealing extra faucet holes.
- Works with all Waterstone PLP, Gantry, Kitchen and Prep Faucets.
- Machine tapered top won't pool water.
- Made from 3/8" thick solid brass plate.
- Plate will accept 1-3/8" or 1-1/4" faucet mounting shanks
- Includes 1-1/4" reducer bushing.
- Includes 0-ring seals.
- · Made in the USA.