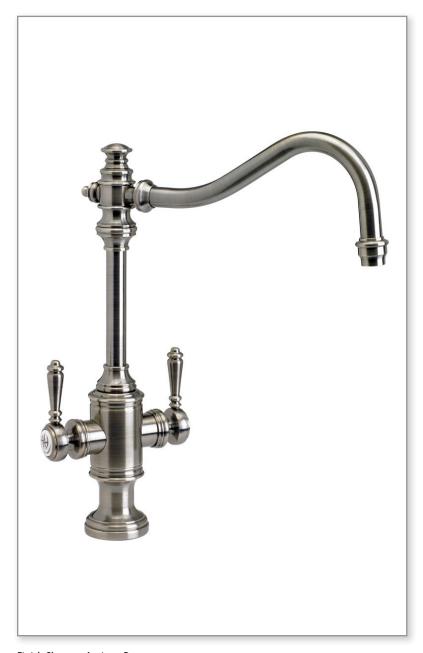

#### CODES/STANDARDS APPLICABLE

Specified model meets or exceeds the following:

- ASME A112.18.1
- CSA B125.1
- NSF 61, 372
- CALGreen

Finish Shown - Antique Pewter