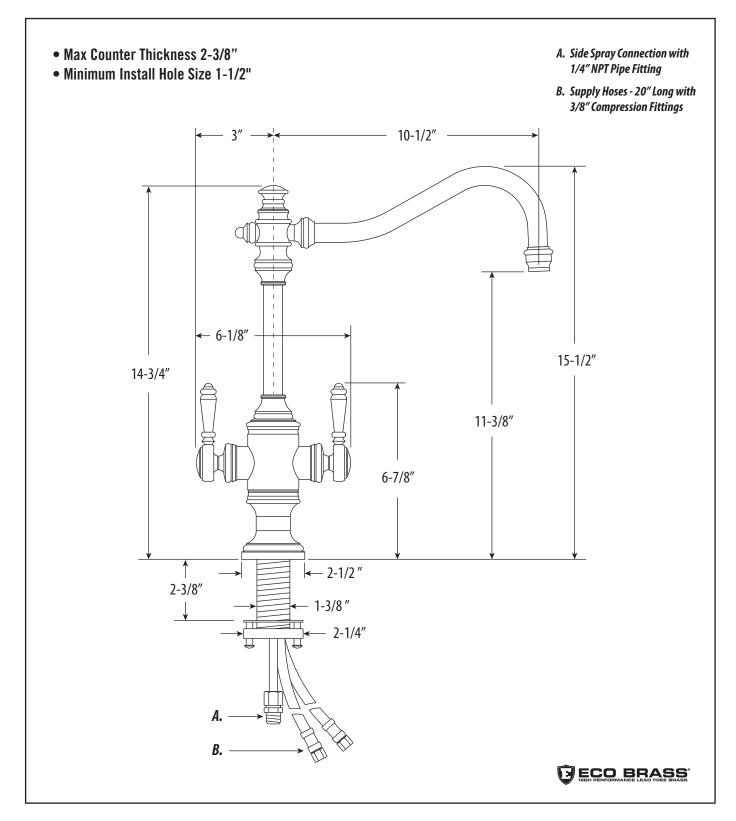

# ANNAPOLIS TWO HANDLE KITCHEN FAUCET

8020

DIMENSIONS MAY VARY AND ARE SUBJECT TO CHANGE. NO RESPONSIBILITY IS ASSUMED FOR USE OF SUPERCEDED OR VOIDED DATA

## ANNAPOLIS TWO HANDLE KITCHEN FAUCET

#### **FEATURES**

- Part of the traditional Annapolis Suite.
- Hook spout has 10-1/2" reach and can swivel 360 degrees.
- Hot and cold dual lever control with ceramic disk valve cartridges.
- Adjustable handle brake system provides smooth pull and prevents sagging.
- Equipped with spray diverter and 1/4" NPT pipe fitting connection for optional side spray.
- 1.75 gpm maximum flow rate with aerated tip.
- Resistant to reverse osmosis water.
- Made from solid brass.
- Includes 2 handle button options.
- Reinforced braided connection hoses.
- ADA Compliant.
- Cal Green.
- Lifetime functional warranty.
- Made in the USA.

#### CODES/STANDARDS APPLICABLE

Specified model meets or exceeds the following:

- ASME A112.18.1
- CSA B125.1
- NSF 61, 372
- CALGreen

Finish Shown - Antique Pewter