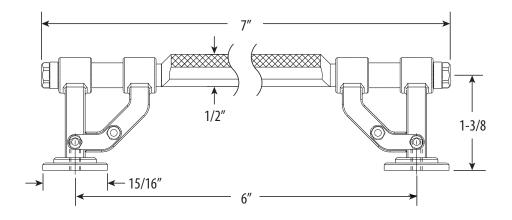

### **INDUSTRIAL 6" HANDLE PULL**

# HIP-0600

- Break to length screws
- Fits materials from 1/2" to 1-1/2" thick

**END VIEW** 

DIMENSIONS MAY VARY AND ARE SUBJECT TO CHANGE. NO RESPONSIBILITY IS ASSUMED FOR USE OF SUPERCEDED OR VOIDED DATA