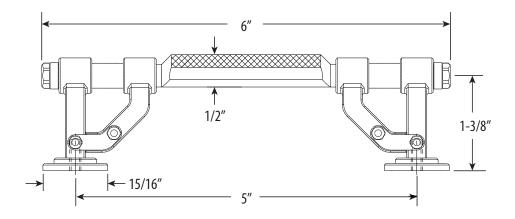

### **INDUSTRIAL 5" HANDLE PULL**

### HIP-0500

- Break to length screws
- Fits materials from 1/2" to 1-1/2" thick

**END VIEW** 

DIMENSIONS MAY VARY AND ARE SUBJECT TO CHANGE. NO RESPONSIBILITY IS ASSUMED FOR USE OF SUPERCEDED OR VOIDED DATA