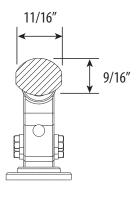

### HIP-0500

- Break to length screws
- Fits materials from 1/2" to 1-1/2" thick

**END VIEW** 

DIMENSIONS MAY VARY AND ARE SUBJECT TO CHANGE. NO RESPONSIBILITY IS ASSUMED FOR USE OF SUPERCEDED OR VOIDED DATA

# HIP-0600

- Break to length screws
- Fits materials from 1/2" to 1-1/2" thick

**END VIEW** 

DIMENSIONS MAY VARY AND ARE SUBJECT TO CHANGE. NO RESPONSIBILITY IS ASSUMED FOR USE OF SUPERCEDED OR VOIDED DATA

## HIP-0800

- Break to length screws
- Fits materials from 1/2" to 1-1/2" thick

**END VIEW** 

DIMENSIONS MAY VARY AND ARE SUBJECT TO CHANGE. NO RESPONSIBILITY IS ASSUMED FOR USE OF SUPERCEDED OR VOIDED DATA