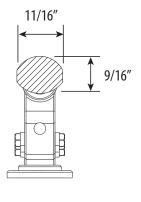

### **INDUSTRIAL 5" HANDLE PULL**

### HIP-0500

- Break to length screws
- Fits materials from 1/2" to 1-1/2" thick

**END VIEW** 

DIMENSIONS MAY VARY AND ARE SUBJECT TO CHANGE. NO RESPONSIBILITY IS ASSUMED FOR USE OF SUPERCEDED OR VOIDED DATA