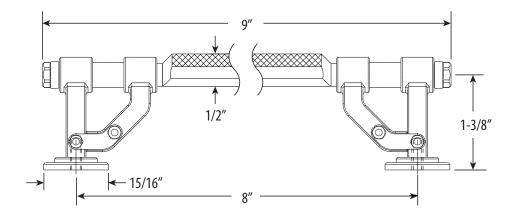

### **INDUSTRIAL 8" HANDLE PULL**

## HIP-0800

- Break to length screws
- Fits materials from 1/2" to 1-1/2" thick

**END VIEW** 

DIMENSIONS MAY VARY AND ARE SUBJECT TO CHANGE. NO RESPONSIBILITY IS ASSUMED FOR USE OF SUPERCEDED OR VOIDED DATA