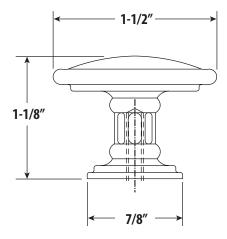

# **TRADITIONAL LARGE PLAIN CABINET KNOB**

#### **Product Description**

• Made from Solid Brass bar.

• Mounting hardware provided.

• Fits materials from 1/2" to 1-1/2" thick