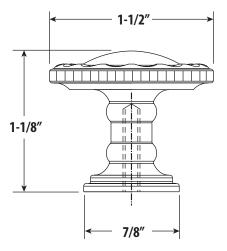

## TRADITIONAL LARGE DECORATIVE CABINET KNOB

## **Product Description**

- Made from Solid Brass bar.
- Mounting hardware provided.

- Break to Length screws
- Fits materials from 1/2" to 1-1/2" thick

FECOBRASS\*

DIMENSIONS MAY VARY AND ARE SUBJECT TO CHANGE. NO RESPONSIBILITY IS ASSUMED FOR USE OF SUPERCEDED OR VOIDED DATA