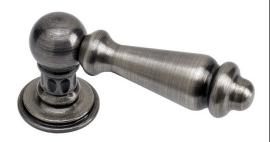

## TRADITIONAL DECORATIVE CABINET POST PULL

## **Product Description**

- Made from Solid Brass bar.
- Mounting hardware provided.

- Break to Length screws
- Fits materials from 1/2" to 1-1/2" thick

ECO BRASS

DIMENSIONS MAY VARY AND ARE SUBJECT TO CHANGE. NO RESPONSIBILITY IS ASSUMED FOR USE OF SUPERCEDED OR VOIDED DATA