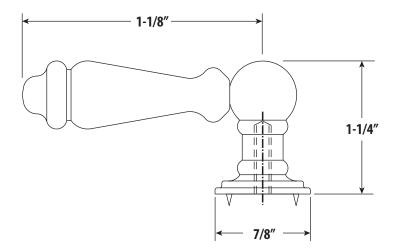

## TRADITIONAL DECORATIVE CABINET POST PULL

## **Product Description**

- Made from Solid Brass bar.
- Mounting hardware provided.

- Break to Length screws
- Fits materials from 1/2" to 1-1/2" thick

ECO BRASS

DIMENSIONS MAY VARY AND ARE SUBJECT TO CHANGE. NO RESPONSIBILITY IS ASSUMED FOR USE OF SUPERCEDED OR VOIDED DATA