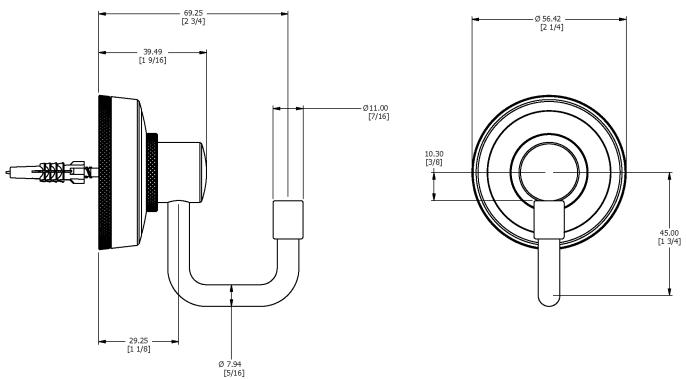

# SAMUEL HEATH

Product Number: N1432-CP **Description:** Hook

## **Specification Drawing**

**UK Customer Service** Leopold Street Birmingham B12 0ŬJ

Tel: +44 121 766 4200 Email: info@samuel-heath.com