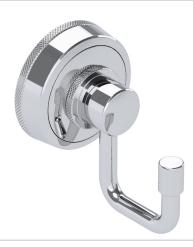

# SAMUEL HEATH

Product Number: N1432-CP **Description:** Hook



#### **Finishes Available**



















Matt Black Chrome Brushed Gold Matt Polished nickel Brushed Gold matt

with gloss black chrome

with City Bronze



finish with City





Antique Gold with Antique Brass Matt gloss black chrome

## **Specification Drawing**



**UK Customer Service** Leopold Street Birmingham B12 0ŬJ

Tel: +44 121 766 4200 Email: info@samuel-heath.com

## **US Customer Service**

Federal I.D. No. 58-1504682 Email: usa@samuel-heath.com

### **Specification Enquiries**

Design Centre Chelsea Harbour 1st Floor, North Dome, London **SW10 0XE** 

Tel: 020 7352 0249

Email: showroom@samuel-heath.com