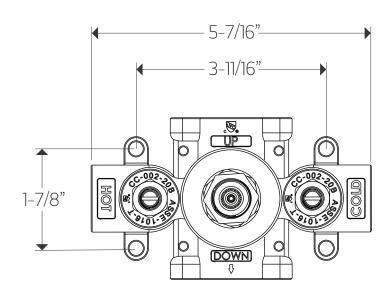

F904A-V0

# TECHNICAL DATA SHEET

3/4" thermostatic valve only







F904A-V0

# **OPERATING SPECIFICATIONS**

3/4" thermostatic valve only



## MIXED WATER TEMPERATURE

Maximum: 120°F

#### **HOT WATER SUPPLY TEMPERATURE**

Maximum: 185°F Minimum: 50°F

Advisable: 150°F- 160°F

Minimum difference between hot mixed temperature 50°F

# **OPERATING PRESSURE**

Maximum: 125psi Minimum: 20psi

Recommended: 30psi- 95psi

Operating pressures (on hot and cold lines) should be kept as balanced as possible, in order to assure the maximum

efficiency.

## **STANDARDS**

ASSE 1016.ASME A112.18.1/CSA B123.1 Certified

# **CODES**

CUPC Approved