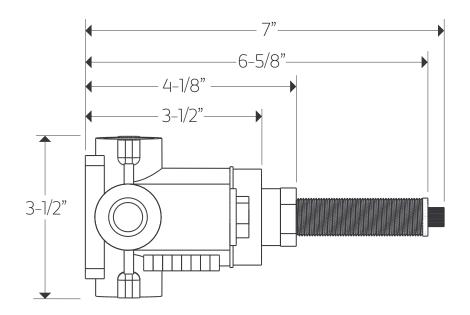

F904A-V0

# TECHNICAL DATA SHEET

3/4" thermostatic valve only







F904A-V0

# **OPERATING SPECIFICATIONS**

3/4" thermostatic valve only



## MIXED WATER TEMPERATURE

Maximum: 120°F

#### **HOT WATER SUPPLY TEMPERATURE**

Maximum: 185°F Minimum: 50°F

Advisable: 150°F- 160°F

Minimum difference between hot mixed temperature 50°F

# **OPERATING PRESSURE**

Maximum: 125psi Minimum: 20psi

Recommended: 30psi- 95psi

Operating pressures (on hot and cold lines) should be kept as balanced as possible, in order to assure the maximum

efficiency.

## **STANDARDS**

ASSE 1016.ASME A112.18.1/CSA B123.1 Certified

# **CODES**

CUPC Approved