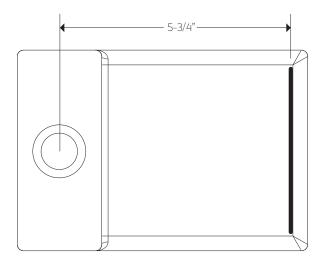

## INSTALLATION GUIDE

deck mount tub filler squ















## OPERATING SPECIFICATIONS

deck mount tub filler squ



#### **FEATURES**

Deck mount tub filler

### **OPERATING PRESSURE**

Minimum: 15 psi Maximum: 75 psi

Above 90psi it may be necessary to install a pressure reducer

### **FLOW RATE**

12.0 USGPM



### PRODUCT DIMENSIONS

deck mount tub filler squ







# artos®

# F402-2

deck mount tub filler squ



## INSTALLATION STEPS



WESTOVER, INC 13305 B STREET OMAHA, NEBRASKA 68144 WWW.ARTOS.US.COM T:877.927.8679



PARTS BREAKDOWN

deck mount tub filler squ



1 TUB FILLER BODY F402-2 XP1



### CARE & MAINTENANCE

deck mount tub filler squ

For best results, keep the following in mind to retain the high quality finish of your artos faucets:

- •Use a soft, dampened sponge or cloth. On no account should you use an abrasive material such as a brush, scouring pad or steel wool to clean surfaces.
- Test your cleaning agent solution on an inconspicuous area before applying to the entire faucet.
- Wipe surfaces clean and rinse completely with water immediately after applying cleaning agent.
- An ideal cleaning technique is to rinse faucet thoroug