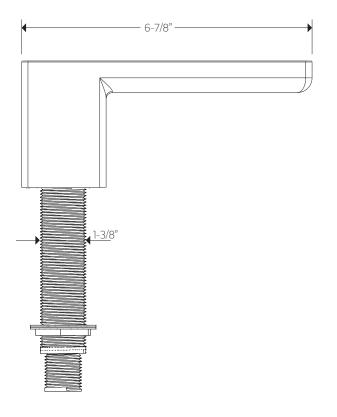

## INSTALLATION GUIDE

deck mount tub filler squ















## OPERATING SPECIFICATIONS

deck mount tub filler squ



#### **FEATURES**

Deck mount tub filler

### **OPERATING PRESSURE**

Minimum: 15 psi Maximum: 75 psi

Above 90psi it may be necessary to install a pressure reducer

### **FLOW RATE**

12.0 USGPM



### PRODUCT DIMENSIONS

deck mount tub filler squ







# artos®

# F402-2

deck mount tub filler squ



## INSTALLATION STEPS



WESTOVER, INC 13305 B STREET OMAHA, NEBRASKA 68144 WWW.ARTOS.US.COM T:877.927.8679



PARTS BREAKDOWN

deck mount tub filler squ



1 TUB FILLER BODY F402-2 XP1



### CARE & MAINTENANCE

deck mount tub filler squ

For best results, keep the following in mind to retain the high quality finish of your artos faucets:

- •Use a soft, dampened sponge or cloth. On no account should you use an abrasive material such as a brush, scouring pad or steel wool to clean surfaces.
- Test your cleaning agent solution on an inconspicuous area before applying to the entire faucet.
- Wipe surfaces clean and rinse completely with water immediately after applying cleaning agent.
- An ideal cleaning technique is to rinse faucet tho