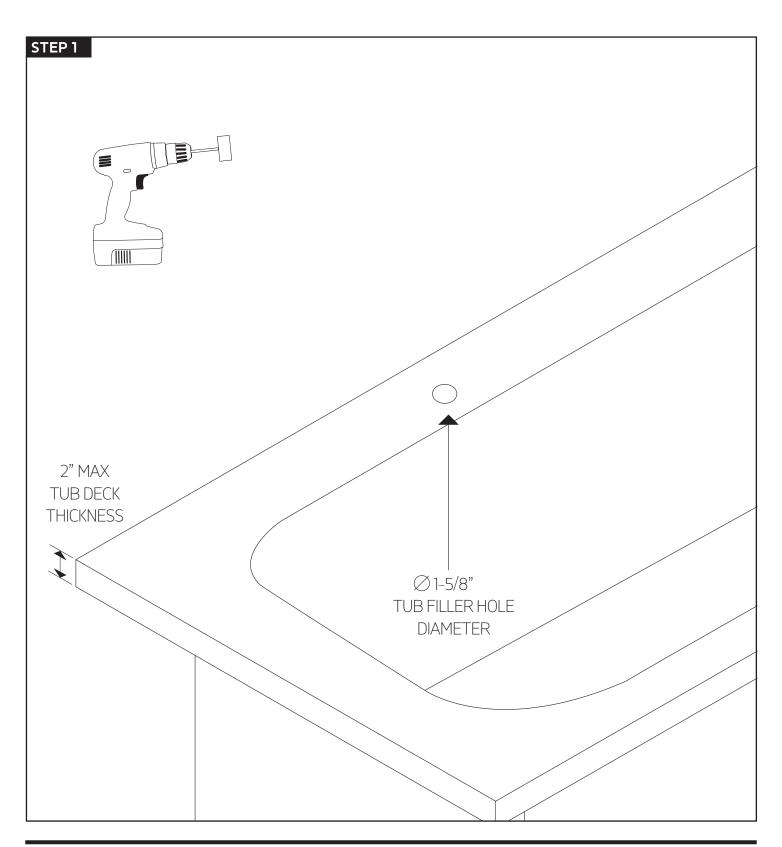

## INSTALLATION STEPS

WESTOVER, INC 13305 B STREET OMAHA, NEBRASKA 68144 WWW.ARTOS.US.COM T:877.927.8679

PARTS BREAKDOWN

deck mount tub filler squ

1 TUB FILLER BODY F402-2 XP1