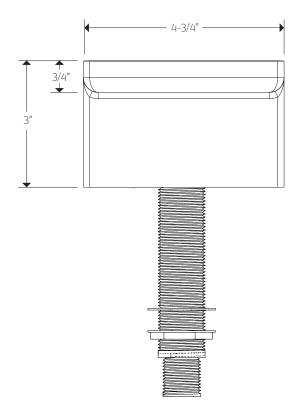

## INSTALLATION GUIDE

deck mount tub filler squ















## OPERATING SPECIFICATIONS

deck mount tub filler squ



#### **FEATURES**

Deck mount tub filler

### **OPERATING PRESSURE**

Minimum: 15 psi Maximum: 75 psi

Above 90psi it may be necessary to install a pressure reducer

### **FLOW RATE**

12.0 USGPM



### PRODUCT DIMENSIONS

deck mount tub filler squ







# artos®

# F402-2

deck mount tub filler squ



## INSTALLATION STEPS



WESTOVER, INC 13305 B STREET OMAHA, NEBRASKA 68144 WWW.ARTOS.US.COM T:877.927.8679



PARTS BREAKDOWN

deck mount tub filler squ



1 TUB FILLER BODY F402-2 XP1



### CARE & MAINTENANCE

deck mount tub filler squ

For best results, keep the following in mind to retain the high quality finish of your artos faucets:

- •Use a soft, dampened sponge or cloth. On no account should you use an abrasive material such as a brush, scouring pad or steel wool to clean surfaces.
- Test your cleaning agent solution on an inconspicuous area before applying to the entire faucet.
- Wipe surfaces clean and rinse completely with water immediately after applying cleaning agent.
- An ideal cleaning technique is to rinse faucet thoro