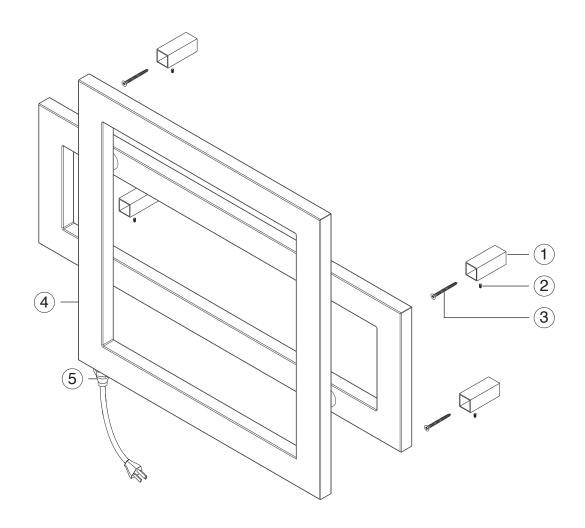

# C06090P

cadiz towel warmer, plug-in

C06090PI

PARTS BREAKDOWN

cadiz towel warmer, plug-in

- 1 WALL BRACKET(4) C06090P XP1
- 2 WALL BRACKET SET SCREW(4) C06090P XP2
- (3) WALL BRACKET SCREW(4) C06090P XP3
- (4) TOWEL WARMER C06090P XP4
- (5) **ELEMENT** C06090P XP5