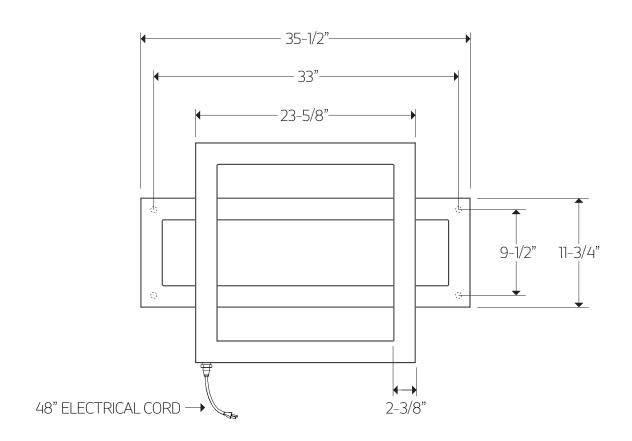

#### **REQUIREMENTS**

The towel warmer must be installed so that the Element is at the bottom.

cadiz towel warmer, plug-in

# C06090P

cadiz towel warmer, plug-in

C06090PI

PARTS BREAKDOWN

cadiz towel warmer, plug-in

- 1 WALL BRACKET(4) C06090P XP1
- 2 WALL BRACKET SET SCREW(4) C06090P XP2
- (3) WALL BRACKET SCREW(4) C06090P XP3
- (4) TOWEL WARMER C06090P XP4
- (5) **ELEMENT** C06090P XP5