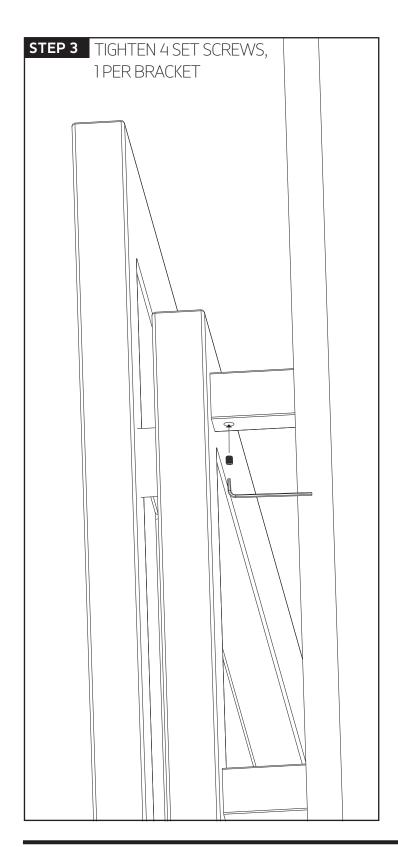

# C06090P

cadiz towel warmer, plug-in

C06090PI

PARTS BREAKDOWN

cadiz towel warmer, plug-in

- 1 WALL BRACKET(4) C06090P XP1
- 2 WALL BRACKET SET SCREW(4) C06090P XP2
- (3) WALL BRACKET SCREW(4) C06090P XP3
- (4) TOWEL WARMER C06090P XP4
- (5) **ELEMENT** C06090P XP5