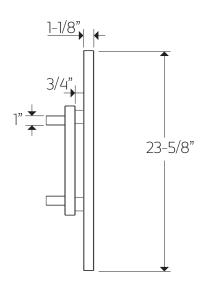

#### **REQUIREMENTS**

The towel warmer must be installed so that the Element is at the bottom.

cadiz towel warmer, plug-in