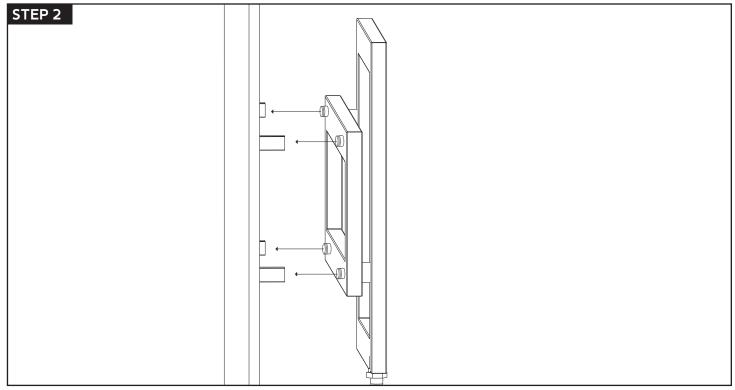

# C06090P

cadiz towel warmer, plug-in

C06090PI

PARTS BREAKDOWN

cadiz towel warmer, plug-in

- 1 WALL BRACKET(4) C06090P XP1
- 2 WALL BRACKET SET SCREW(4) C06090P XP2
- (3) WALL BRACKET SCREW(4) C06090P XP3
- (4) TOWEL WARMER C06090P XP4
- (5) **ELEMENT** C06090P XP5