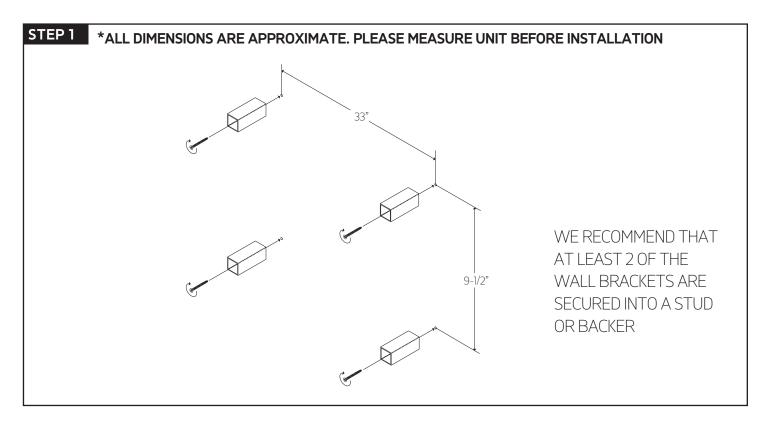

# C06090P

cadiz towel warmer, plug-in

C06090PI

PARTS BREAKDOWN

cadiz towel warmer, plug-in

- 1 WALL BRACKET(4) C06090P XP1
- 2 WALL BRACKET SET SCREW(4) C06090P XP2
- (3) WALL BRACKET SCREW(4) C06090P XP3
- (4) TOWEL WARMER C06090P XP4
- (5) **ELEMENT** C06090P XP5