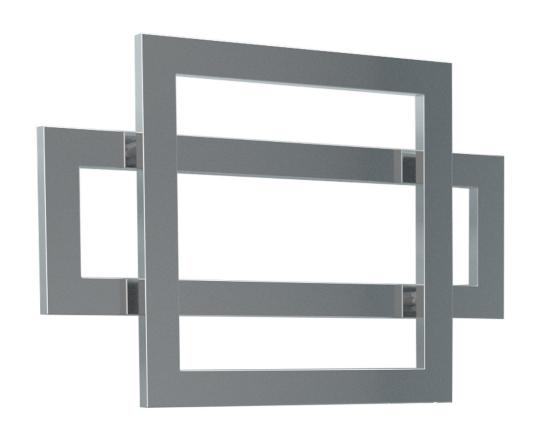

# C06090PI

## **INSTALLATION GUIDE**

cadiz towel warmer, plug-in

BRUSHED NICKEL(BN)

CHROME(CH)

POLISHED NICKEL(PN)

BLACK(BK)

WHITE(WH)

OIL-RUBBED BRONZE(OB)

## OPERATING SPECIFICATIONS

cadiz towel warmer, plug-in

# C06090P

cadiz towel warmer, plug-in

C06090PI

PARTS BREAKDOWN

cadiz towel warmer, plug-in

- 1 WALL BRACKET(4) C06090P XP1
- 2 WALL BRACKET SET SCREW(4) C06090P XP2
- (3) WALL BRACKET SCREW(4) C06090P XP3
- (4) TOWEL WARMER C06090P XP4
- (5) **ELEMENT** C06090P XP5